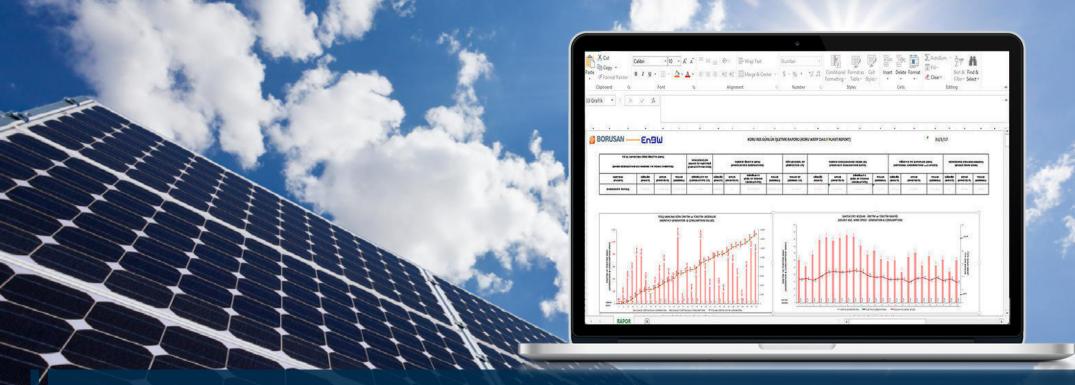

### **BORUSAN ENBW ENERJİ**

Borusan Holding bünyesindeki 7 adet yenilenebilir enerji santralinin üretim, tüketim, arıza ve analog bilgileri tek merkezde toplanarak günlük raporlar oluşturulması sağlanmıştır. iOS sistemler üzerinden de rüzgar türbinlerinin üretimleri izlenmek ve raporlanmaktadır.