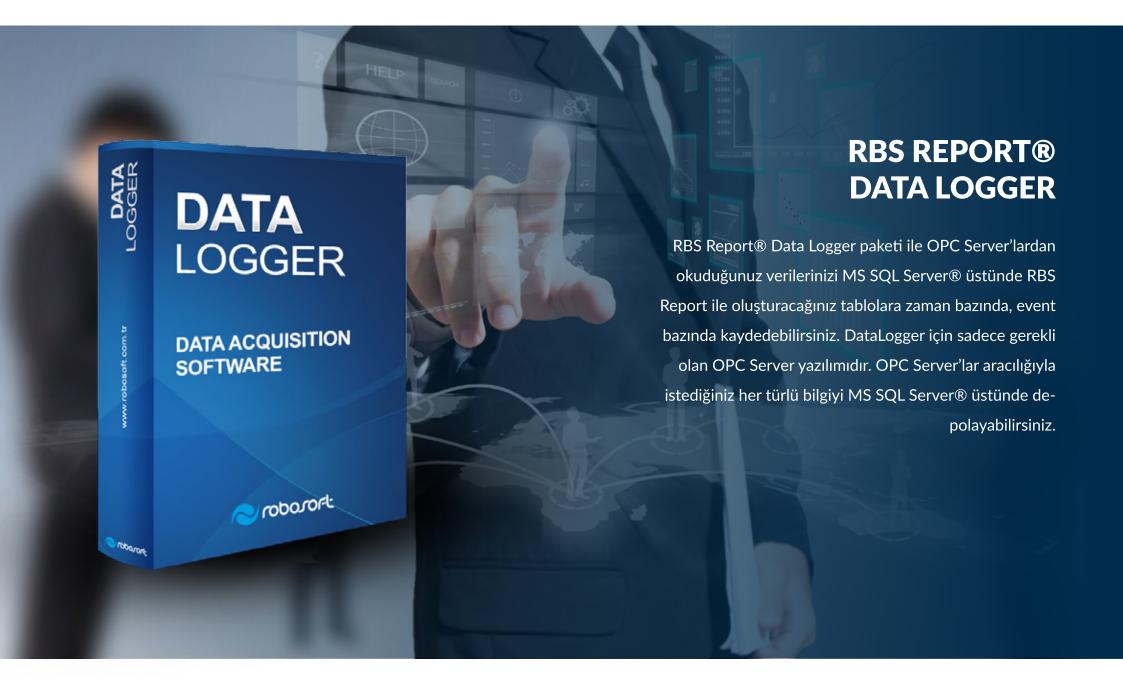

## Bulut Veri Toplama ve Raporlama Sistemleri

RBS Report® yazılımı ile fabrikanızdaki tüm sensörlerden internet üzerinden veri toplayarak gerekli verimlilik analizlerini yapabilirsiniz.Tüm bakım sistemleri firmamıza ait olup veri tabanı yedekleme, bakımı gibi çalışmaları yapmanıza gerek yoktur. Yüksek hızlı internet bağlantısının olduğu her yerde bu sistemlerden yararlanılmaktadır. SCADA ve raporlama sistemleri bulut üzerinde olduğundan iPhone, iPad ve web SCADA lar üzerinden veriler izlenebilmekte ve raporlama arayüzleriniz ile bulut veri tabanına bağlanarak gerekli üretim raporlarınızı dünyanın her yerinden alabilirsiniz. Yazılımlarımız, Microsoft® firmasının geliştirmiş olduğu Windows Azure® bulut işletim sistemlerine tam entegre çalışmaktadır. Ayrıca IloT sensörler ile yazılımlarımız tam uyumludur.

Bulut veri tabanı üzerinde toplananan bu veriler ile Machine Learning algoritmaları tasarlayarak istediğiniz yapay zeka uygulamasını geliştirebiliriz. Bu veriler ile tahminleme, kestirimci bakım ve gelecek vizyonlarınızı planlayabilirsiniz. Firmamız topladığımız bilgiyle para kazanmanızı sağlayacak Türkiye'de öncü teknoloji firmalarındandır.