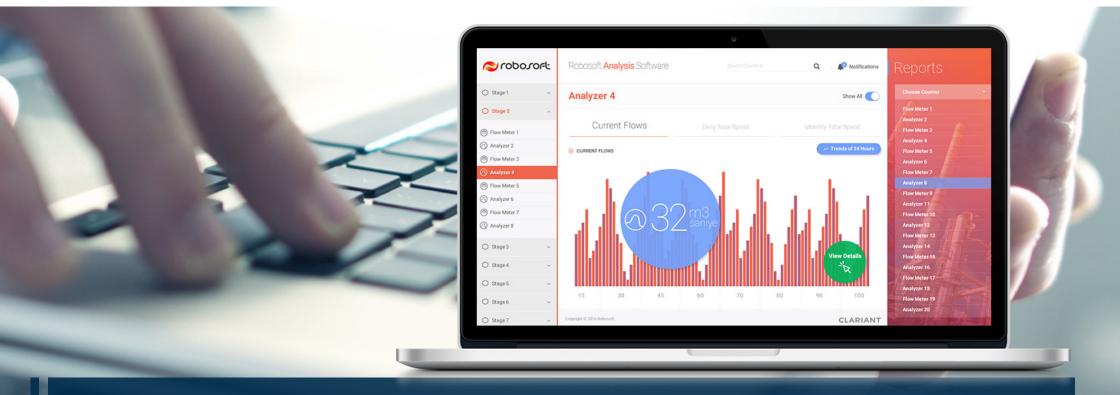

#### **CLARIANT**

Tesisteki tüm enerji tüketim noktalarından toplanan veriler ile enerji ölçümleri yapılmaktadır. Böylece fabrikanın verimli noktaları belirlenmekte verimsiz noktaları için projeler geliştirilmesi için ön raporlar oluşturulmaktadır.