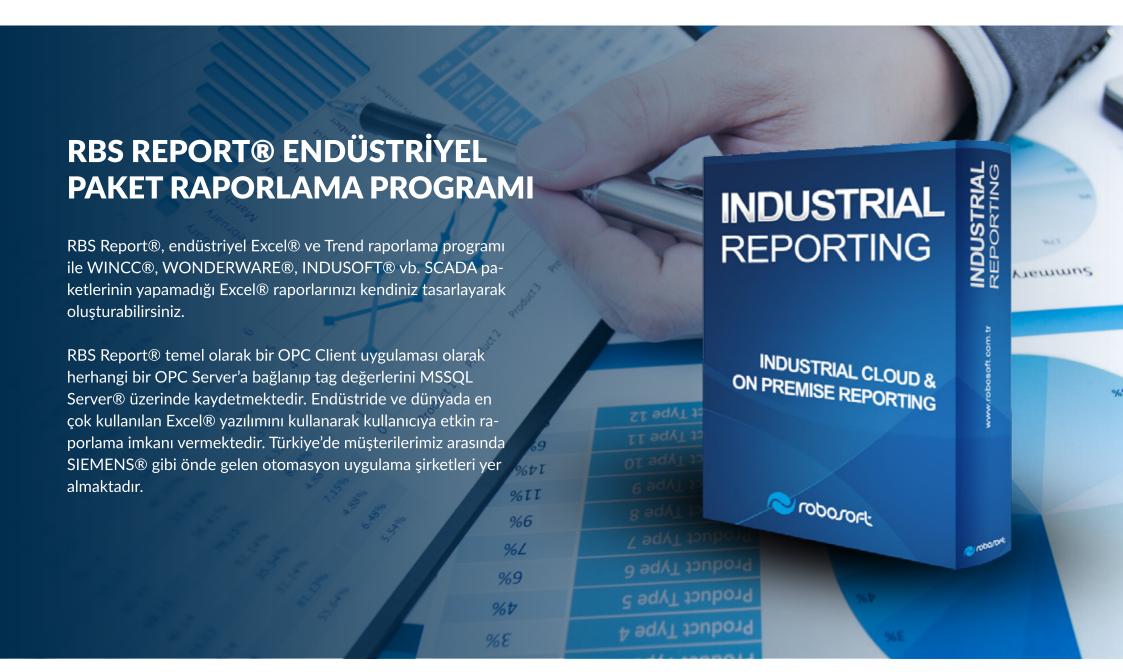

## Enerji Veri Toplama ve Raporlama Sistemleri

RBS Report® yazılımı ile tesisinizdeki elektrik, doğalgaz, su, buhar, vb. tüm enerji harcayan sistemler üzerinden bilgi alabilir ve kayıt altında tutabilirsiniz. Mbus, modbus, hart gibi enerji sektöründe çok kullanılan protokoller ile haberleşme özelliğine sahip sistemlerimiz ve yazılımlarımız ile marka bağımsız ölçümleme, raporlama ve faturalama yapabilirsiniz. Özellikle yenilenebilir enerji kaynaklarına yönelik çalışmalarımız ile istediğiniz izleme ve raporlama sistemini kurmaktayız. Güneş, Jeotermal, Termik, Biyogaz,

Kojenerasyon vb. tüm enerji üretim sistemlerine yönelik veri toplama ve analiz sistemleri kurmaktayız.

Ayrıca firmamız büyük sulama projelerinde faturalama, fabrikalara yönelik kendi içlerinde faturalama sistemi kurmaktadır. Tüm sistemlerimiz RBS Report® temelinde, üstüne modüller geliştirilerek sağlanmaktadır.