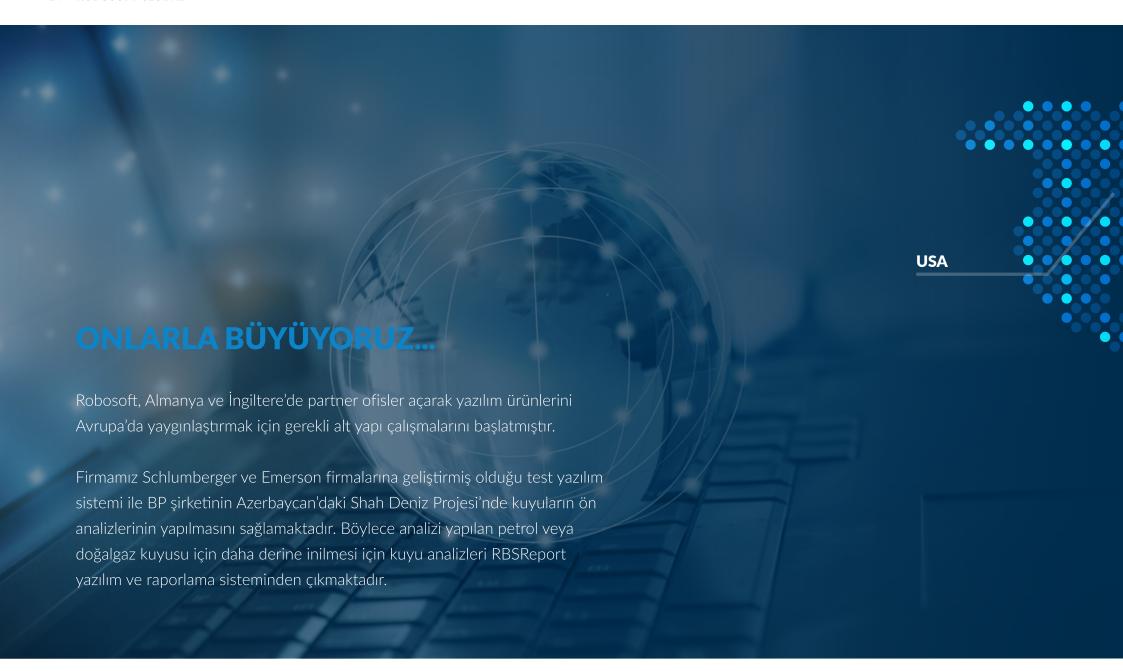

Robosoft, Enerji ( Hidroelektrik Santralleri, Rüzgar Enerji Santralleri, Güneş Enerji Santralleri, Biogaz Enerji Üretim Tesisleri, Petrol, vs.), üretim, yiyecek ve içecek sektörleri dahil birçok sektörde, raporlama, verimlilik, MES, ERP projeleri ve uzaktan izleme gibi birçok faaliyet desteği vermektedir.