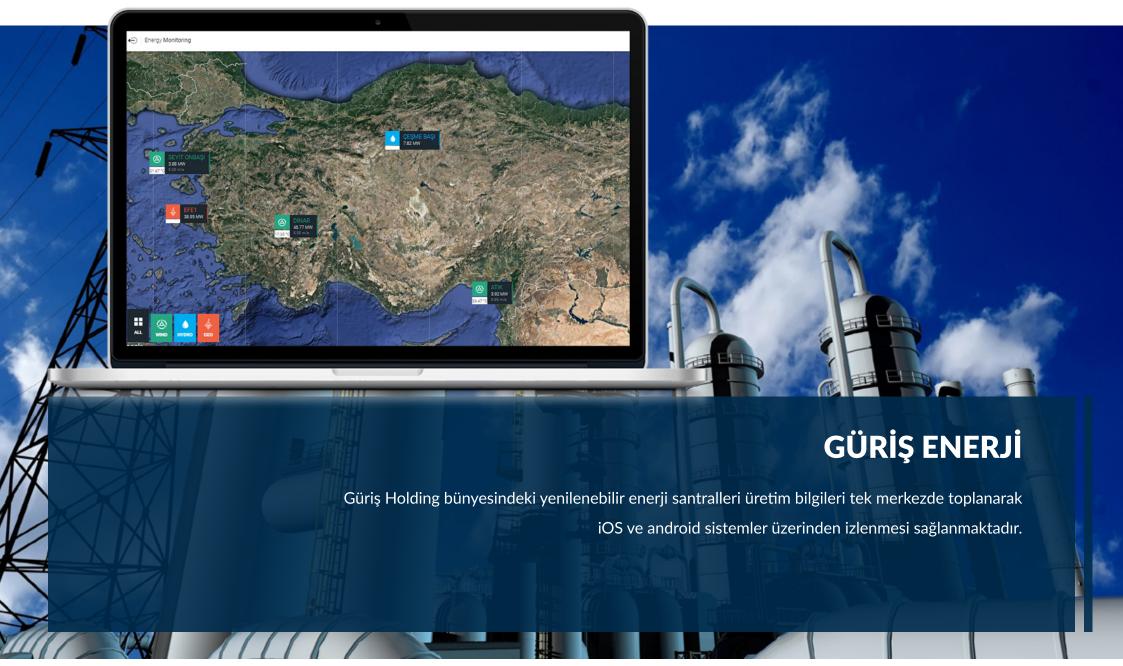

rji santralinin üretim, tüketim, arıza ve analog bilgileri tek merkezde toplanarak günlük raporlar oluşturulması sağlanmıştır. iOS sistemler üzerinden de rüzgar türbinlerinin üretimleri izlenmek ve raporlanmaktadır.





#### **AKTOPS**

Firmamız tarafından kurulan veri toplama sistemi ile 60 kadar makinenin operatör, enerji, çalışma, arıza analizleri yapılarak verimliliği ölçülmektedir. Böylece üretim kapasitesi arttırılması hedeflenmekte ve geçmiş bilgilerden makinelerin daha performanslı çalışması sağlanmaktadır.

#### 42 PROJELERÍMÍZ



#### **CLARIANT**

Tesisteki tüm enerji tüketim noktalarından toplanan veriler ile enerji ölçümleri yapılmaktadır. Böylece fabrikanın verimli noktaları belirlenmekte verimsiz noktaları için projeler geliştirilmesi için ön raporlar oluşturulmaktadır.















Poligon Cad. Buyaka İş Kuleleri - Kule 3 Giriş Kat Fatih Sultan Mehmet Mah. 34771 Ümraniye/İstanbul

info@robosoft.com.tr

+90 216 594 5431