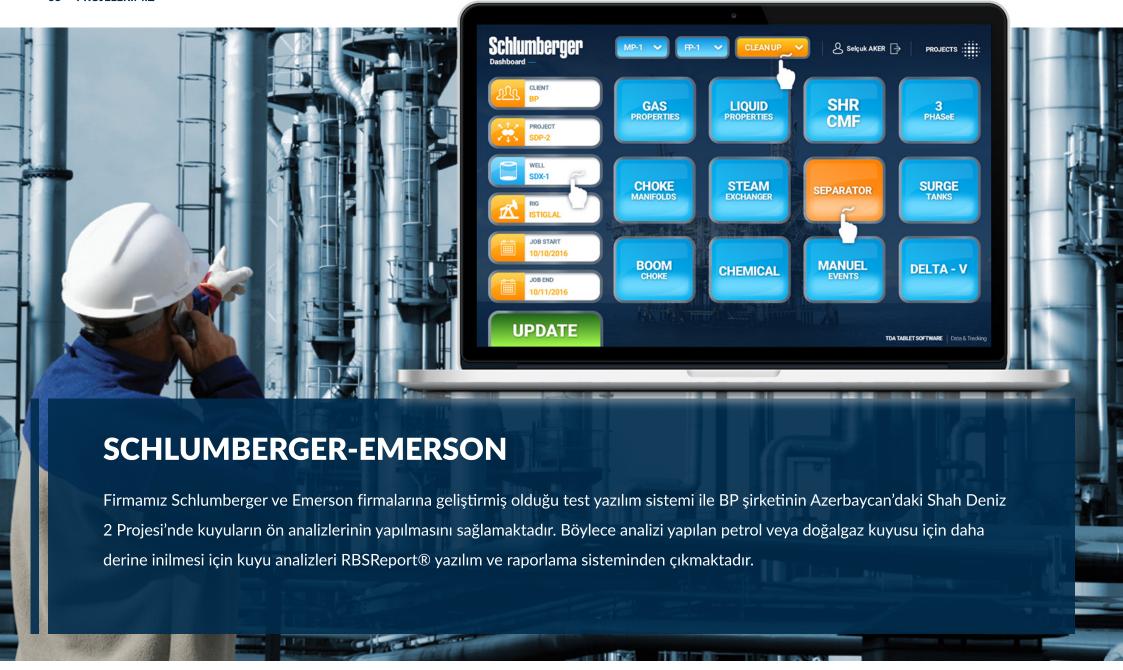

raporlarınızı dünyanın her yerinden alabilirsiniz. Yazılımlarımız, Microsoft® firmasının geliştirmiş olduğu Windows Azure® bulut işletim sistemlerine tam entegre çalışmaktadır. Ayrıca IloT sensörler ile yazılımlarımız tam uyumludur.

Bulut veri tabanı üzerinde toplananan bu veriler ile Machine Learning algoritmaları tasarlayarak istediğiniz yapay zeka uygulamasını geliştirebiliriz. Bu veriler ile tahminleme, kestirimci bakım ve gelecek vizyonlarınızı planlayabilirsiniz. Firmamız topladığımız bilgiyle para kazanmanızı sağlayacak Türkiye'de öncü teknoloji firmalarındandır.

Firmamız endüstri 4.0 sistemleri yakından takip ederek daha efektif, bakım maliyeti düşük sistemler geliştirmekte ve yönetmektedir.











00 200 300 400 500 600 700 6





























# Projelerimiz













### **BORUSAN ENBW ENERJİ**

Borusan Holding bünyesindeki 7 adet yenilenebilir enerji santralinin üretim, tüketim, arıza ve analog bilgileri tek merkezde toplanarak günlük raporlar oluşturulması sağlanmıştır. iOS sistemler üzerinden de rüzgar türbinlerinin üretimleri izlenmek ve raporlanmaktadır.





#### **AKTOPS**

Firmamız tarafından kurulan veri toplama sistemi ile 60 kadar makinenin operatör, enerji, çalışma, arıza analizleri yapılarak verimliliği ölçülmektedir. Böylece üretim kapasitesi arttırılması hedeflenmekte ve geçmiş bilgilerden makinelerin daha performanslı çalışması sağlanmaktadır.

#### 42 PROJELERÍMÍZ



#### **CLARIANT**

Tesisteki tüm enerji tüketim noktalarından toplanan veriler ile enerji ölçümleri yapılmaktadır. Böylece fabrikanın verimli noktaları belirlenmek