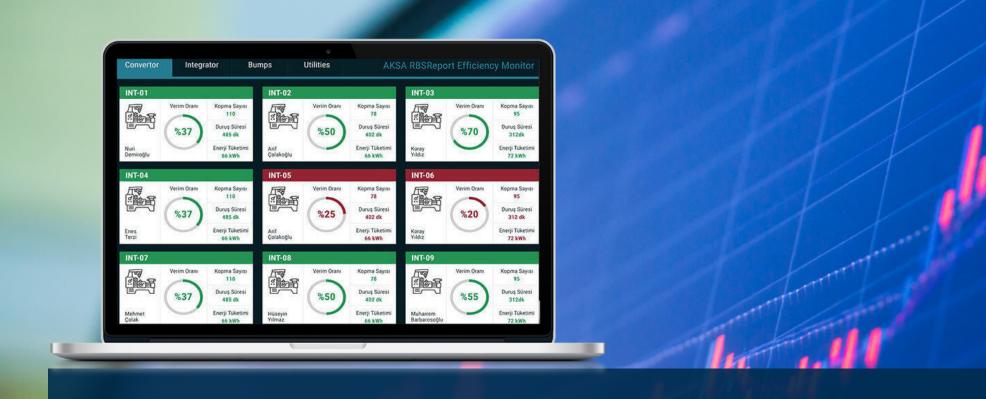

#### **AKTOPS**

Firmamız tarafından kurulan veri toplama sistemi ile 60 kadar makinenin operatör, enerji, çalışma, arıza analizleri yapılarak verimliliği ölçülmektedir. Böylece üretim kapasitesi arttırılması hedeflenmekte ve geçmiş bilgilerden makinelerin daha performanslı çalışması sağlanmaktadır.