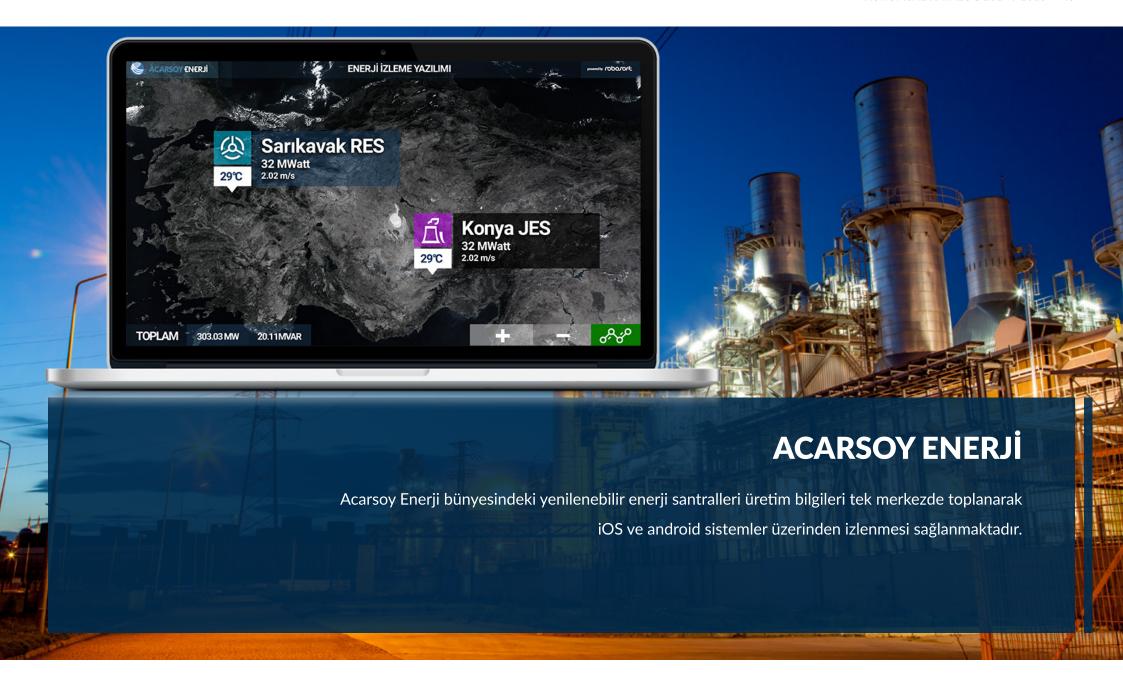

## Güneş, Rüzgar Enerji Santrali, SCADA ve Mobil Raporlama

RBS Report® yazılımı ile güneş ve rüzgar enerjisi üretimlerinin verimlilik analizlerini yapabilirsiniz. Her türlü sistemle haberleşebilme özelliğine sahip yazılımlarımız ile türbin bazında üretim, sıcaklık, arıza, hız vb. tüm bilgiler kayıt altında tutulur. Böylece türbinlerinizin ne kadar verimli çalıştığını ölçümler, firmanızın ona göre yatırımları ve bakımları yönlendirmesini sağlarsınız.

Firmamız bu alanda Nordex®, Vestas®, Alstom®, SIEMENS® gibi rüzgar türbinleriyle haberleşmiş ve verimliliklerini ölçümlemiştir. Güneş alanında ise tüm inverter sistemler ile haberleşebilmekte ve merkezi olarak izlemesini yapabilmektedir.