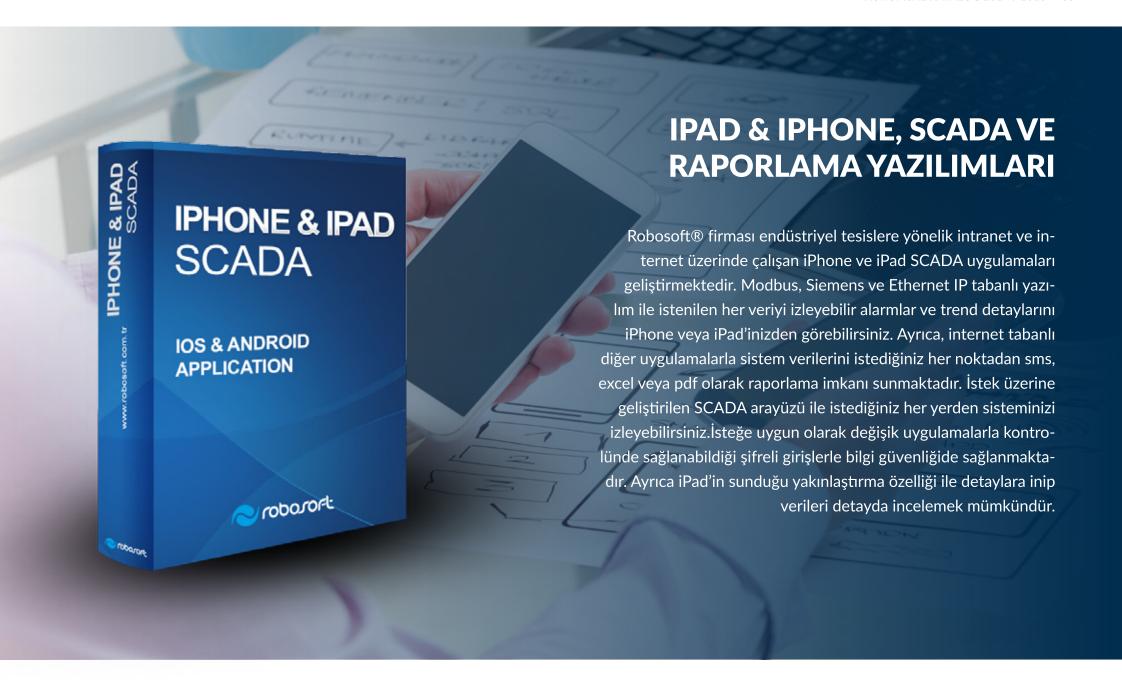

## Bulut Veri Toplama ve Raporlama Sistemleri

RBS Report® yazılımı ile fabrikanızdaki tüm sensörlerden internet üzerinden veri toplayarak gerekli verimlilik analizlerini yapabilirsiniz.Tüm bakım sistemleri firmamıza ait olup veri tabanı yedekleme, bakımı gibi çalışmaları yapmanıza gerek yoktur. Yüksek hızlı internet bağlantısının olduğu her yerde bu sistemlerden yararlanılmaktadır. SCADA ve raporlama sistemleri bulut üzerinde olduğundan iPhone, iPad ve web SCADA lar üzerinden veriler izlenebilmekte ve raporlama arayüzleriniz ile bulut veri tabanına bağlanarak gerekli üretim raporlarınızı dünyanın her yerinden alabilirsiniz. Yazılımlarımız, Microsoft® firmasının geliştirmiş olduğu Windows Azure® bulut işletim sistemlerine tam entegre çalışmaktadır. Ayrıca IloT sensörler ile yazılımlarımız tam uyumludur.